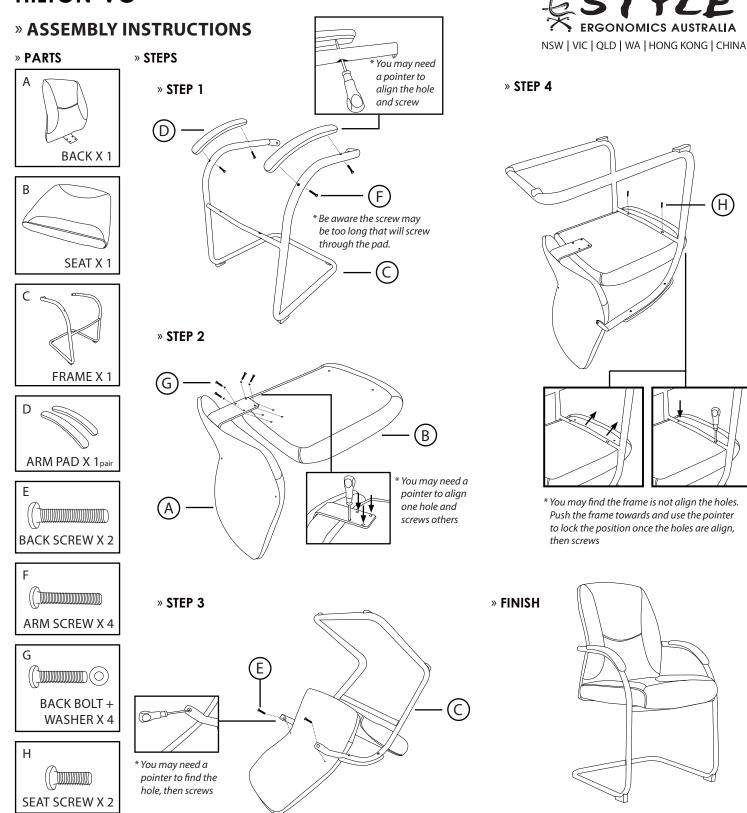

## **HILTON-VC**



## ALLEN KEY X 1





## PREVENTIVE MAINTENANCE AND WARNING

- » **USE** this product only for seating one person at a time.
- » **DO NOT** use this chair as a step stool/ladder.
- » **DO NOT** sit on any part of the chair except the seat.
- » **DO NOT** use chair on uneven floor surfaces.
- » DO NOT use chair unless all bolts, screws are tight.
  At least every 6 months check all bolts, screws to be sure they are tight.

IF ANY PARTS ARE MISSING, BROKEN, DAMAGED OR WORN, STOP USE OF THE PRODUCT UNTIL REPAIRS ARE MADE USING FACTORY AUTHORIZED PARTS.

FAILURE TO FOLLOW THESE WARNINGS COULD RESULT IN SERIOUS INJURY.