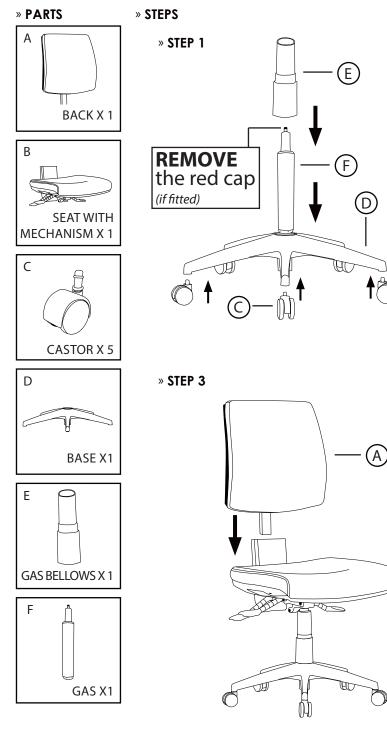

## » ASSEMBLY INSTRUCTIONS

IF ANY PARTS ARE MISSING, BROKEN, DEMAGED OR WORN, STOP USE OF THE PRODUCT UNTIL REPAIRS ARE MADE USING FACTORY AUTHORIZED PARTS.

FAILURE TO FOLLOW THESE WARNINGS COULD RESULT IN SERIOUS INJURY.

» STEP 2