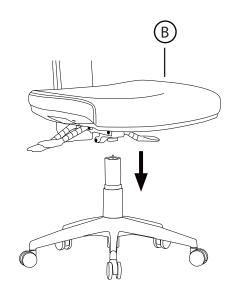

IF ANY PARTS ARE MISSING, BROKEN, DEMAGED OR WORN, STOP USE OF THE PRODUCT UNTIL REPAIRS ARE MADE USING FACTORY AUTHORIZED PARTS.

FAILURE TO FOLLOW THESE WARNINGS COULD RESULT IN SERIOUS INJURY.

» STEP 2